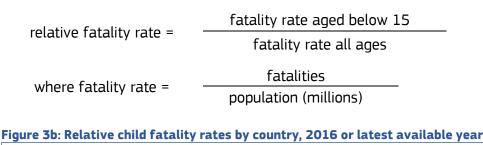

The relative fatality rate allows the comparison of the child fatality rate to the rate of the total population.

Children made up 2,4% of total number of road fatalities in the EU countries in 2016 and about 10% of the population. They are at about a quarter of the risk of dying in a road accident of the average member of the population across the EU as a whole. This varies from about a tenth in Latvia and Portugal to more than two fifths in Ireland, as shown in Figure

Children have, on average, at about a quarter of the risk of dying in a road accident compared to the other age groups.

3b.

- 7 -