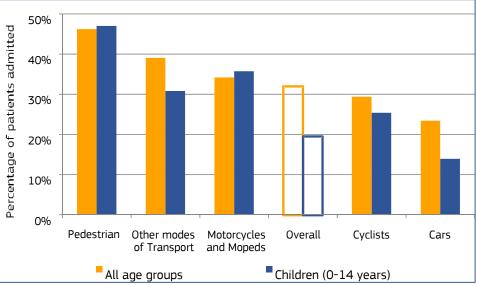

#### Age group and Gender

Table 4 presents the distribution of child fatalities by age group and gender in the EU countries, Iceland, Norway and Switzerland in 2016. Also, Figure 4 shows the distribution of child fatalities in each EU country by gender. Whilst girls account for approximately two-fifths of fatalities up to fourteen years old, females make up less than a quarter of adult fatalities. For boys, more children aged 10-14 were killed than in either the 0-4 or the 5-9 age groups.

46% of children who died were travelling by car or taxi, whilst 37% were pedestrians.

Table 5 shows the distribution of child fatalities by mode of transport in 2016. 46% of child fatalities were car or taxi occupants and 37% were pedestrians. Another 11% of child fatalities were cyclists.