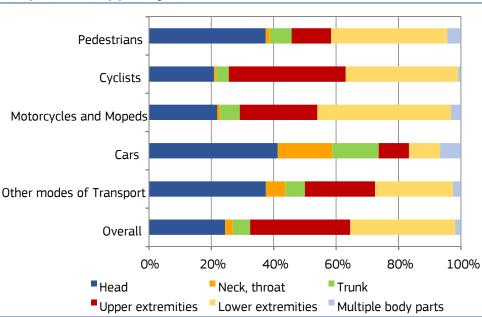

#### Age group and Gender

Table 4 presents the distribution of child fatalities by age group and gender in the EU countries, Iceland, Norway and Switzerland in 2016. Also, Figure 4 shows the distribution of child fatalities in each EU country by gender. Whilst girls account for approximately two-fifths of fatalities up to fourteen years old, females make up less than a quarter of adult fatalities. For boys, more children aged 10-14 were killed than in either the 0-4 or the 5-9 age groups.

46% of children who died were travelling by car or taxi, whilst 37% were pedestrians.

Table 5 shows the distribution of child fatalities by mode of transport in 2016. 46% of child fatalities were car or taxi occupants and 37% were pedestrians. Another 11% of child fatalities were cyclists.