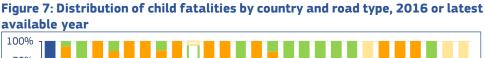

#### Area and Type of Road

The CARE data show whether an accident occurred on a motorway or not, and, if not, whether it occurred in an urban or a rural area. Table 7 shows this distribution of child fatalities in each country. Fewer than one in ten child fatalities occurred on a motorway, whilst 46% of the total child road fatalities were recorded on rural non-motorway roads.

# Table 7: Total number and distribution of child fatalities by country and roadtype, 2016 or latest available year

Source: CARE database, data available in May 2018

Fewer than one in ten child fatalities in the EU in 2016 occurred on motorways. Almost 46% of the total child fatalities occurred in rural areas.