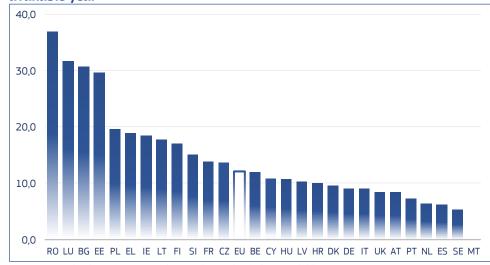

# Figure 3a: Child fatality rates per million population by country, 2016 or latest available year

Source: CARE database (EUROSTAT for population data), data available in May 2018

In 2016, the highest number of child fatalities per million population was recorded in Romania.