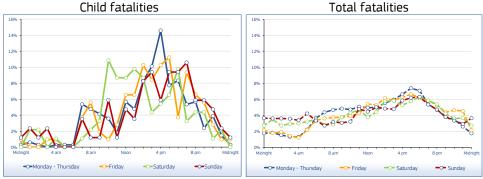

Figure 8: Distribution of child and total fatalities by day of the week and time of the day, EU, 2016 or latest available year

Source: CARE database, data available in May 2018

Also, Figure 8 compares the distributions of child fatalities and all fatalities by day of the week and time of the day. The weekday distributions (Monday-Thursday) are similar, so they have been combined in the figure. There are 168 hours per week, so on average 0,6% of fatalities would occur per hour through the week, if equally distributed. There are clear differences between child and total road fatality distributions. Relatively many children are killed in road accidents between noon and 8pm, especially on Fridays and at weekends and relatively few between midnight and early morning hours.

Relatively many children are killed in road accidents between noon and 8pm, especially on Fridays and at weekends.