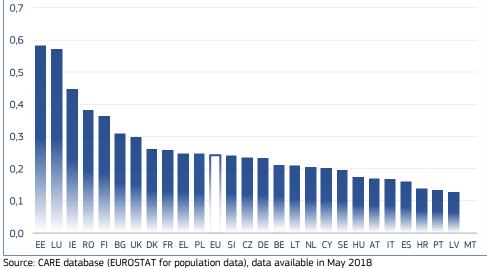

The relative fatality rate allows the comparison of the child fatality rate to the rate of the total population.

Children made up 2,4% of total number of road fatalities in the EU countries in 2016 and about 10% of the population. They are at about a quarter of the risk of dying in a road accident of the average member of the population across the EU as a whole. This varies from about a tenth in Latvia and Portugal to more than two fifths in Ireland, as shown in Figure

Children have, on average, at about a quarter of the risk of dying in a road accident compared to the other age groups.

3b.

- 7 -