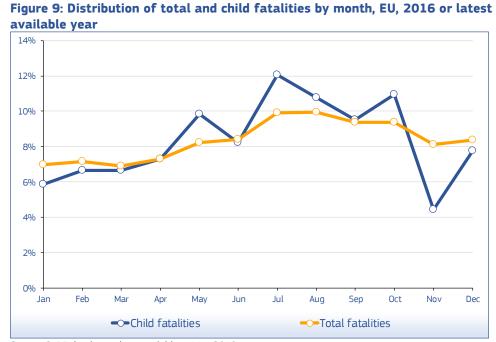

#### **Seasonality**

Table 10 shows the distribution of child fatalities through the year, using pairs of months in the EU, Iceland, Norway and Switzerland. The peak period for the EU as a whole is July/August (23%), with fewest fatalities in the period between November/December.