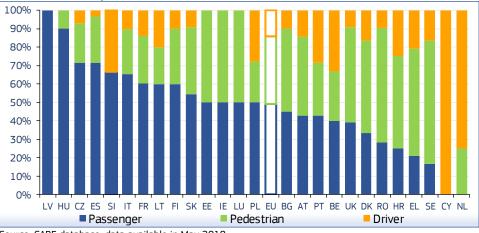

Figure 5: Distribution of child fatalities by age, gender and mode of transport,

Source: CARE database, data available in May 2018

Table 6 and Figure 6 show that about half of child fatalities in the EU were passengers in 2016, whilst 37% were pedestrians and about 14% of child fatalities were 'drivers'.

Source: CARE database, data available in May 2018

Source: CARE database, data available in May 2018

In 2016, 37% of child fatalities in the EU were pedestrians.

- 11 -