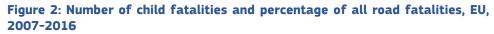

The percentage of road fatalities that were children fell steadily from 2007 until 2016, except for 2014.

Source: CARE database, data available in May 2018

Source: CARE database, data available in May 2018

The number of child fatalities has reduced gradually as a proportion of all fatalities during the decade, except 2014 (Figure 2). Map 1 shows the proportion in each country for 2016.