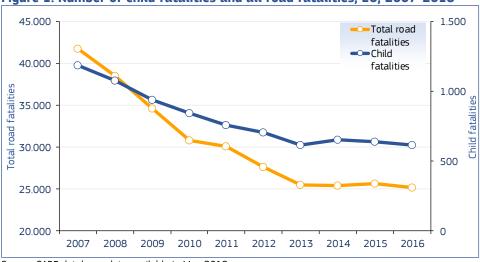

Figure 1 shows the evolution of child fatalities and total road fatalities over the decade 2007-2016. The number of children killed in road accidents fell from 1.188 in 2007 to 615 in 2016, a reduction by 48%, which is higher than the respective reduction of total fatalities (41%).

Figure 1: Number of child fatalities and all road fatalities, EU, 2007-2016

Source: CARE database, data available in May 2018

Table 1 presents the number of children killed in each EU country, as well as in Iceland, Norway and Switzerland for the time period 2007-2016. The annual number of fatalities had a decreasing trend over the decade, with the highest decrease being recorded in 2009, while an increase by about 6% in child fatalities occurred in 2014.