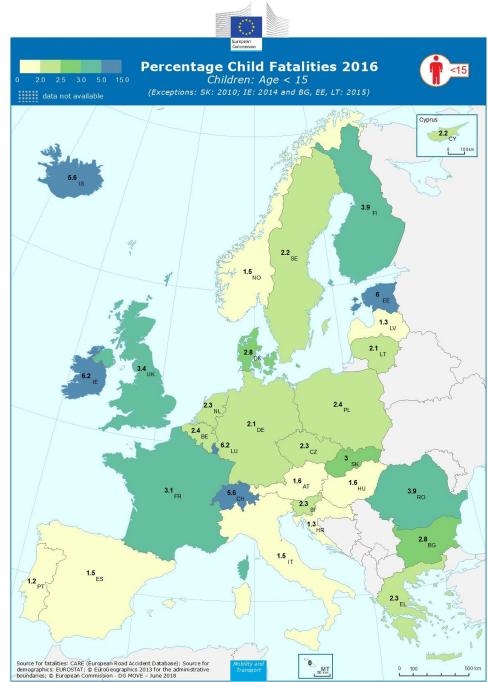

The number of child fatalities has reduced gradually as a proportion of all fatalities during the decade, except 2014 (Figure 2). Map 1 shows the proportion in each country for 2016.

# Map 1: Percentage of child fatalities of all fatalities by country, 2016 or latest available year

The highest percentages of child fatalities in 2016 were recorded in Finland and Romania (4%), whilst the EU average percentage was 2,4%.