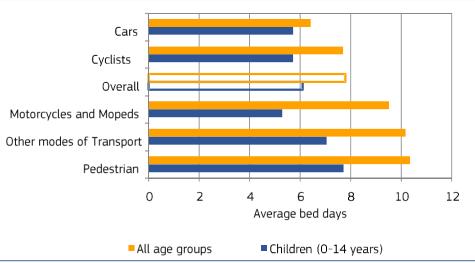

#### Age group and Gender

Table 4 presents the distribution of child fatalities by age group and gender in the EU countries, Iceland, Norway and Switzerland in 2016. Also, Figure 4 shows the distribution of child fatalities in each EU country by gender. Whilst girls account for approximately two-fifths of fatalities up to fourteen years old, females make up less than a quarter of adult fatalities. For boys, more children aged 10-14 were killed than in either the 0-4 or the 5-9 age groups.

46% of children who died were travelling by car or taxi, whilst 37% were pedestrians.

Table 5 shows the distribution of child fatalities by mode of transport in 2016. 46% of child fatalities were car or taxi occupants and 37% were pedestrians. Another 11% of child fatalities were cyclists.