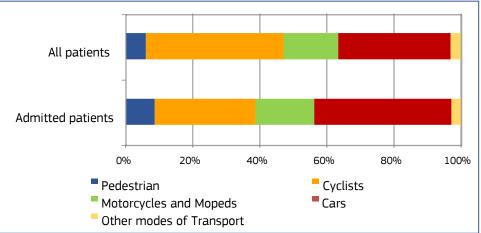

46% of children who died were travelling by car or taxi, whilst 37% were pedestrians.

Table 5 shows the distribution of child fatalities by mode of transport in 2016. 46% of child fatalities were car or taxi occupants and 37% were pedestrians. Another 11% of child fatalities were cyclists.

Figure 5 examines the distribution of child road fatalities per mode of transport, age and gender. The percentage per mode varies with age and gender, presumably reflecting the changing travel choices of boys and girls as they grow older.

Figure 5: Distribution of child fatalities by age, gender and mode of transport,

Source: CARE database, data available in May 2018

Table 6 and Figure 6 show that about half of child fatalities in the EU were passengers in 2016, whilst 37% were pedestrians and about 14% of child fatalities were 'drivers'.