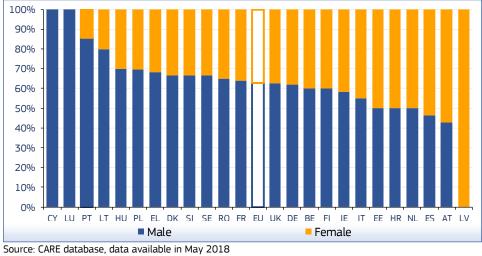

#### Age group and Gender

Table 4 presents the distribution of child fatalities by age group and gender in the EU countries, Iceland, Norway and Switzerland in 2016. Also, Figure 4 shows the distribution of child fatalities in each EU country by gender. Whilst girls account for approximately two-fifths of fatalities up to fourteen years old, females make up less than a quarter of adult fatalities. For boys, more children aged 10-14 were killed than in either the 0-4 or the 5-9 age groups.

# Table 4: Number of child fatalities by country, gender and age group, 2016 or latest available year

Source: CARE database, data available in May 2018

More boys were killed in the 10-14 age group than in either the 0-4 or the 5-9 age groups.

Boys account for 63% of road accident fatalities amongst children.

Figure 4: Distribution of child fatalities by country and gender, 2016 or latest available year