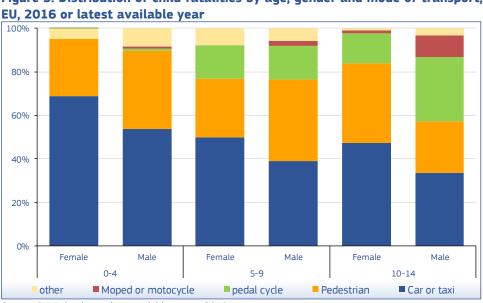

Figure 5 examines the distribution of child road fatalities per mode of transport, age and gender. The percentage per mode varies with age and gender, presumably reflecting the changing travel choices of boys and girls as they grow older.

Figure 5: Distribution of child fatalities by age, gender and mode of transport,

Source: CARE database, data available in May 2018

Table 6 and Figure 6 show that about half of child fatalities in the EU were passengers in 2016, whilst 37% were pedestrians and about 14% of child fatalities were 'drivers'.

The percentage of child fatalities per mode varies with age and gender, presumably reflecting the changing travel choices of boys and girls as they grow older.

| Table 6: Total number and distribution of child fatalities by country an | d road |
|--------------------------------------------------------------------------|--------|
| user type, 2016 or latest available year                                 |        |