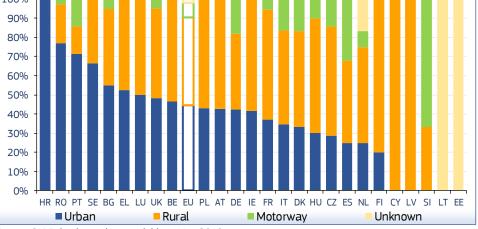

#### Area and Type of Road

The CARE data show whether an accident occurred on a motorway or not, and, if not, whether it occurred in an urban or a rural area. Table 7 shows this distribution of child fatalities in each country. Fewer than one in ten child fatalities occurred on a motorway, whilst 46% of the total child road fatalities were recorded on rural non-motorway roads.

|    | Motorway | Non-mot | orway | Unknown | Total |
|----|----------|---------|-------|---------|-------|
|    |          | Rural   | Urban |         |       |
| BE | 0%       | 53%     | 47%   | 0%      | 1     |
| BG | 5%       | 40%     | 55%   | 0%      | -     |
| CZ | 14%      | 57%     | 29%   | 0%      | :     |
| DK | 17%      | 50%     | 33%   | 0%      |       |
| DE | 18%      | 39%     | 42%   | 0%      | (     |
| EE | 0%       | 0%      | 0%    | 100%    |       |
| IE | 0%       | 58%     | 42%   | 0%      |       |
| EL | 0%       | 47%     | 53%   | 0%      |       |
| ES | 32%      | 43%     | 25%   | 0%      |       |
| FR | 6%       | 57%     | 37%   | 0%      | 1     |
| HR | 0%       | 0%      | 100%  | 0%      |       |
| IT | 16%      | 49%     | 35%   | 0%      |       |
| CY | 0%       | 100%    | 0%    | 0%      |       |
| LV | 0%       | 100%    | 0%    | 0%      |       |
| LT | 0%       | 0%      | 0%    | 100%    |       |
| LU | 0%       | 50%     | 50%   | 0%      |       |
| HU | 10%      | 60%     | 30%   | 0%      |       |
| МТ | -        | -       | -     | -       |       |
| NL | 8%       | 50%     | 25%   | 17%     |       |
| AT | 0%       | 57%     | 43%   | 0%      |       |
| PL | 0%       | 57%     | 43%   | 0%      |       |
| PT | 14%      | 14%     | 71%   | 0%      |       |
| RO | 3%       | 20%     | 77%   | 0%      |       |
| SI | 67%      | 33%     | 0%    | 0%      |       |
| SK | 0%       | 36%     | 64%   | 0%      |       |
| FI | 0%       | 80%     | 20%   | 0%      |       |
| SE | 0%       | 33%     | 67%   | 0%      |       |
| UK | 5%       | 47%     | 48%   | 0%      |       |
| EU | 8%       | 46%     | 45%   | 2%      | 63    |
| IS | 0%       | 100%    | 0%    | 0%      |       |
| NO | 0%       | 50%     | 50%   | 0%      |       |
| СН | 17%      | 25%     | 58%   | 0%      |       |

# Table 7: Total number and distribution of child fatalities by country and roadtype, 2016 or latest available year

Source: CARE database, data available in May 2018

Fewer than one in ten child fatalities in the EU in 2016 occurred on motorways. Almost 46% of the total child fatalities occurred in rural areas.