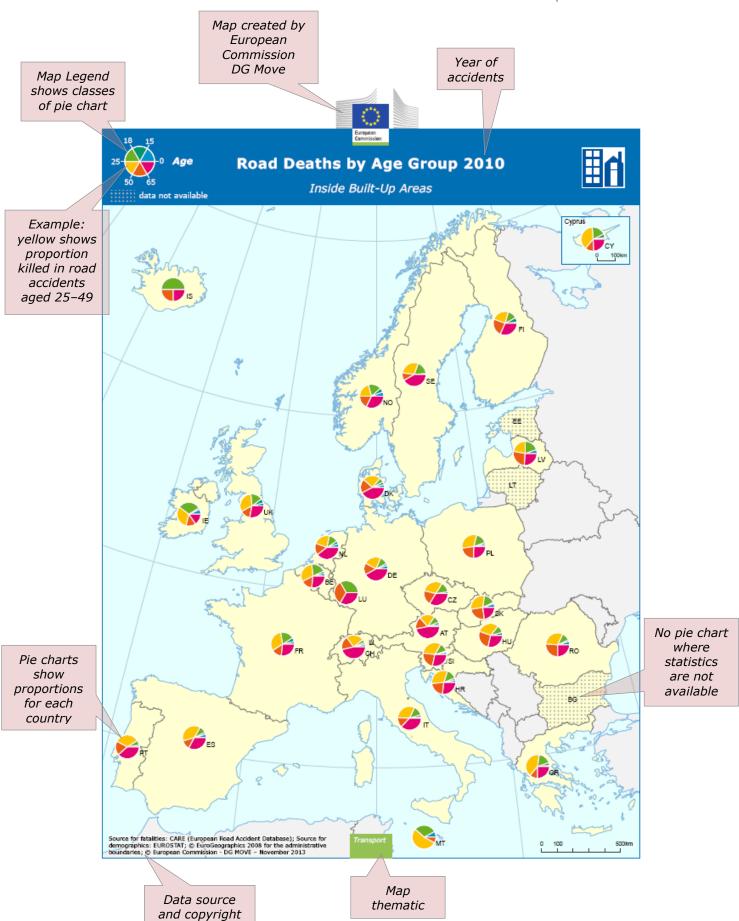

## **MAP USER GUIDE**

This chapter will be used as a guide for EU citizens on the layout and contents of the thematic maps.

## 1. Where to Look on the CARE Maps





## 2. Symbols Used on the CARE Maps



## 3. List of Countries by ISO Code

| Code | Country Name   |
|------|----------------|
| BE   | Belgium        |
| BG   | Bulgaria       |
| CZ   | Czech Republic |
| DK   | Denmark        |
| DE   | Germany        |
| EE   | Estonia        |
| IE   | Ireland        |
| GR   | Greece         |
| ES   | Spain          |
| FR   | France         |
| IT   | Italy          |
| CY   | Cyprus         |
| LV   | Latvia         |
| LT   | Lituania       |
| LU   | Luxembourg     |
| HU   | Hungary        |
| MT   | Malta          |
| NL   | Netherlands    |
| AT   | Austria        |
| PL   | Poland         |
| PT   | Portugal       |
| RO   | Romania        |
| SI   | Slovenia       |
| SK   | Slovakia       |
| FI   | Finland        |
| SE   | Sweden