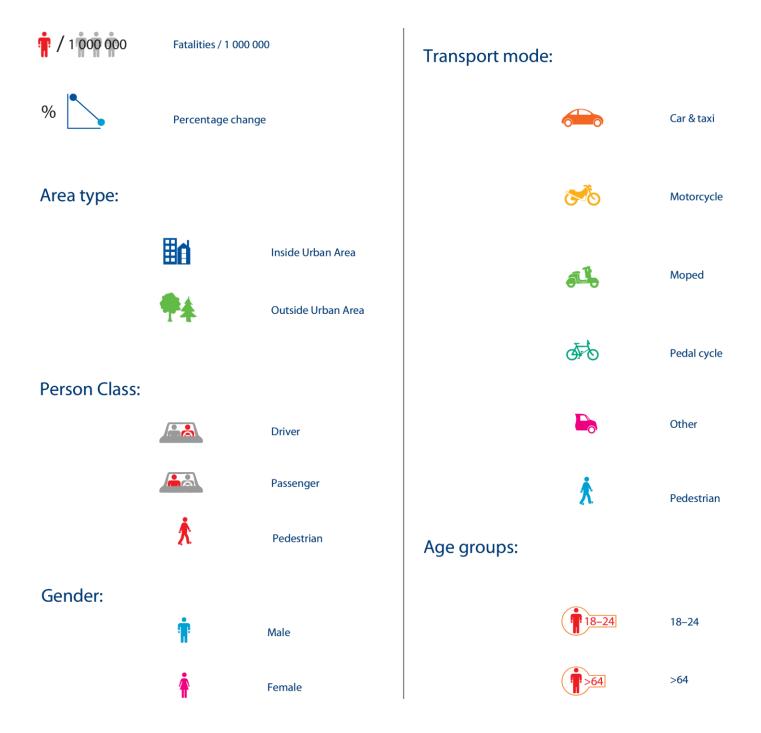

## **MAP USER GUIDE**

This chapter will be used as a guide for EU citizens on the layout and contents of the thematic maps.

## 1. Where to Look on the CARE Maps





## 2. Symbols Used on the CARE Maps



## 3. List of Countries by ISO Code

| Code | Country Name   |
|------|----------------|
| BE   | Belgium        |
| BG   | Bulgaria       |
| CZ   | Czech Republic |
| DK   | Denmark        |
| DE   | Germany        |
| EE   | Estonia        |
| IE   | Ireland        |
| GR   | Greece         |
| ES   | Spain          |
| FR   | France         |
| IT   | Italy          |
| CY   | Cyprus         |
| LV   | Latvia         |
| LT   | Lituania       |
| LU   | Luxembourg     |
| HU   | Hungary        |
| MT   | Malta          |
| NL   | Netherlands    |
| AT   | Austria        |
| PL   | Poland         |
| PT   | Portugal       |
| RO   | Romania        |
| SI   | Slovenia       |
| SK   | Slovakia       |
| FI   | Finland        |
| SE   | Sweden         |
| UK   | United Kingdom |
| HR