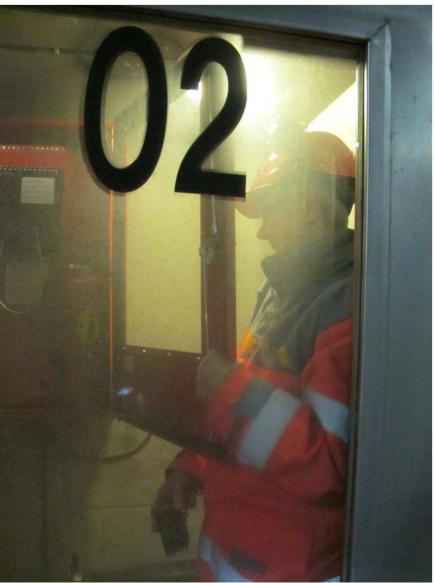

### A Tunnel Safety Audit

- Opening meeting
- Collecting and verifying information (Tunnel safety information)
- Interview
- Inspection
- Closing meeting
- Preparing the audit report

# Inspections