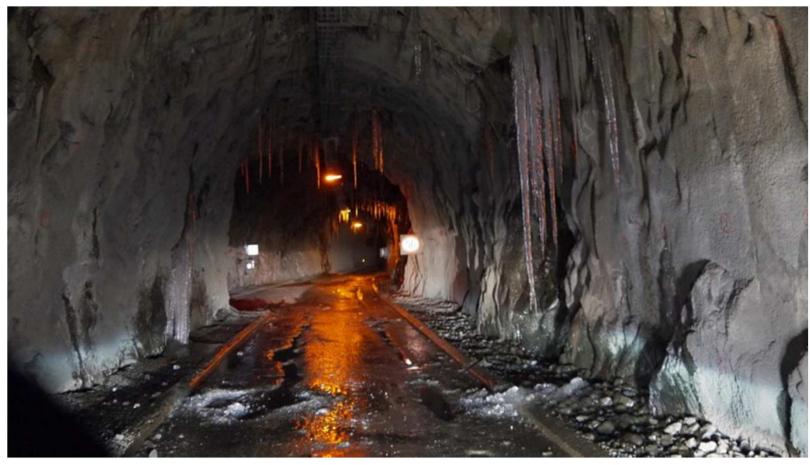

# Tunnel Safety Audits in Norway

Marius Hofseth
Inspection Entity
Norwegian Public Roads Administration
Directory of Public Roads

#### Tunnels in Norway

- NPRA manages ca 1150 road tunnels on the national and county highways
- These differs greatly in age, standard and AADT
- From low trafficked rural highway tunnels to high trafficked urban motorway tunnels















#### Tunnel safety management

- The Directive 2004/54/EC was made Norwegian law the 15. May 2007 with the ratification of the Norwegian Tunnel Safety statute
- The NPRA are given responsibilities to effectuate these trough its management of tunnels
- Two of NPRA's manuals are especial central
  - Manual 021 Road tunnels (the road tunnel norm)
  - Manual 269 Safety management of road tunnels



# Norwegian tunnel inspections

- Organisation
- Methodology
- Example



## Organisation

- Inspection Entity at DPR coordinating
- 5 Regional Inspection teams



Administration



#### Inspection teams

- Each responsible for their own region (30-250 tunnels each)
- 3 or more members with different background;
  - Tunnel management
  - Tunnel building
  - Electro



#### Inspection tea