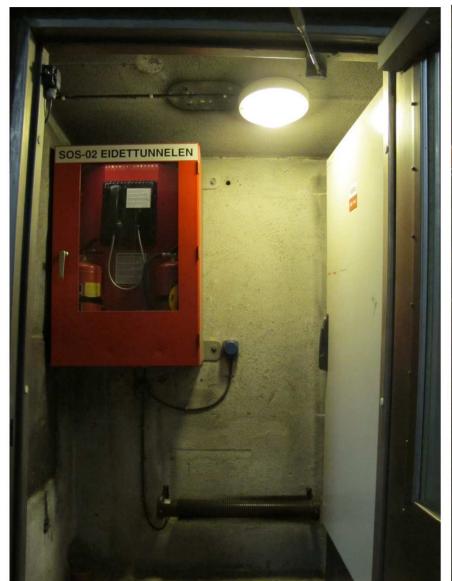

ng
  - Electro



#### Inspection team

- Inspection team metings
- Quality audit curse
- Workshops
- Audits and inspections



# Tunnel Inspection=Quality audit

- Methodology based on ISO 9001 and ISO 19011
- ➤ Directive 2004/54/EC

Norwegian road tunnel standards



### A Tunnel Safety Audit

- Opening meeting
- Collecting and verifying information (Tunnel safety information)
- Interview
- Inspection
- Closing meeting
- Preparing the audit report



# Collecting and verifying information

Control of Tunnel management documentation

Benchmarking of Tunnels (NPRA Manual 021 Road tunnels 2010)



# Inspections













#### Audit form



- General information
- Safety documentation
- Benchmarking
- Special concerns
- Findings (at inspection)



# E6 Eidet tunnel