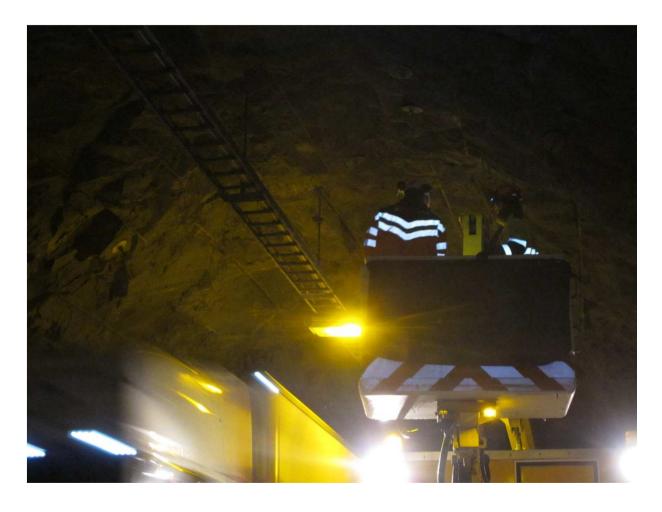

ration



#### Inspection teams

- Each responsible for their own region (30-250 tunnels each)
- 3 or more members with different background;
  - Tunnel management
  - Tunnel building
  - Electro



#### Inspection team

- Inspection team metings
- Quality audit curse
- Workshops
- Audits and inspections



# Tunnel Inspection=Quality audit

- Methodology based on ISO 9001 and ISO 19011
- ➤ Directive 2004/54/EC

Norwegian road tunnel standards



### A Tunnel Safety Audit

- Opening meeting
- Collecting and verifying information (Tunnel safety information)
- Interview
- Inspection
- Closing meeting
- Preparing the audit report



# Collecting and verifying information

Control of Tunnel management documentation

Benchmarking of Tunnels (NPRA Manual 021 Road tunnels 2010)



# Inspections













#### Audit form



- General information
- Safety documentation
- Benchmarking
- Special concerns
- Findings (at inspection)



# E6 Eidet tunnel