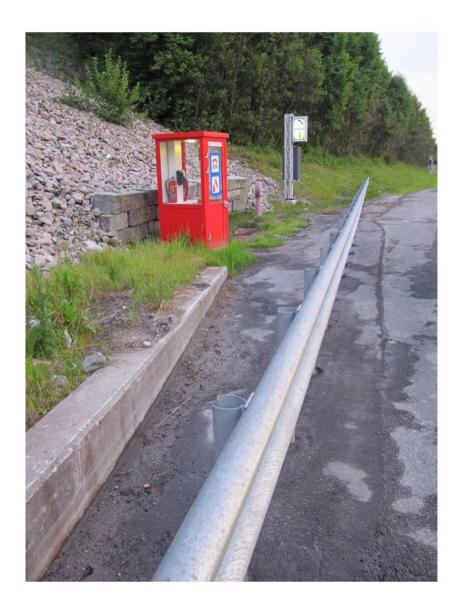

ilding
  - Electro



#### Inspection team

- Inspection team metings
- Quality audit curse
- Workshops
- Audits and inspections



# Tunnel Inspection=Quality audit

- Methodology based on ISO 9001 and ISO 19011
- ➤ Directive 2004/54/EC

Norwegian road tunnel standards



### A Tunnel Safety Audit

- Opening meeting
- Collecting and verifying information (Tunnel safety information)
- Interview
- Inspection
- Closing meeting
- Preparing the audit report



# Collecting and verifying information

Control of Tunnel management documentation

Benchmarking of Tunnels (NPRA Manual 021 Road tunnels 2010)



# Inspections













#### Audit form



- General information
- Safety documentation
- Benchmarking
- Special concerns
- Findings (at inspection)



# E6 Eidet tunnel