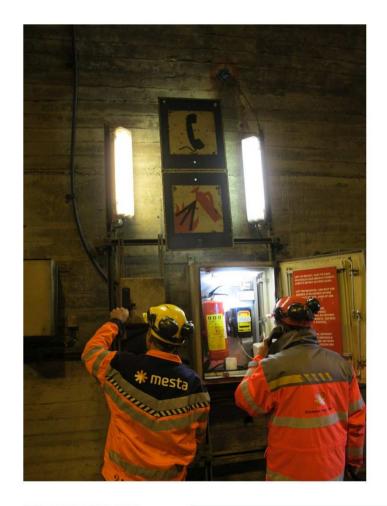

on



#### Inspection teams

- Each responsible for their own region (30-250 tunnels each)
- 3 or more members with different background;
  - Tunnel management
  - Tunnel building
  - Electro



#### Inspection team

- Inspection team metings
- Quality audit curse
- Workshops
- Audits and inspections



# Tunnel Inspection=Quality audit

- Methodology based on ISO 9001 and ISO 19011
- ➤ Directive 2004/54/EC

Norwegian road tunnel standards



### A Tunnel Safety Audit

- Opening meeting
- Collecting and verifying information (Tunnel safety information)
- Interview
- Inspection
- Closing meeting
- Preparing the audit report



# Collecting and verifying information

Control of Tunnel management documentation

Benchmarking of Tunnels (NPRA Manual 021 Road tunnels 2010)



# Inspections













#### Audit form



- General information
- Safety documentation
- Benchmarking
- Special concerns
- Findings (at inspection)



# E6 Eidet tunnel