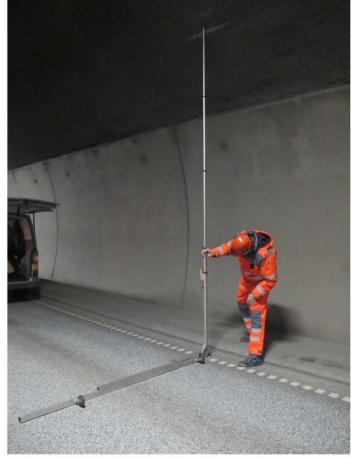

#### Inspection teams

- Each responsible for their own region (30-250 tunnels each)
- 3 or more members with different background;
  - Tunnel management
  - Tunnel building
  - Electro



#### Inspection team

- Inspection team metings
- Quality audit curse
- Workshops
- Audits and inspections



# Tunnel Inspection=Quality audit

- Methodology based on ISO 9001 and ISO 19011
- ➤ Directive 2004/54/EC

Norwegian road tunnel standards



### A Tunnel Safety Audit

- Opening meeting
- Collecting and verifying information (Tunnel safety information)
- Interview
- Inspection
- Closing meeting
- Preparing the audit report



# Collecting and verifying information

Control of Tunnel management documentation

Benchmarking of Tunnels (NPRA Manual 021 Road tunnels 2010)



# Inspections













#### Audit form



- General information
- Safety documentation
- Benchmarking
- Special concerns
- Findings (at inspection)



# E6 Eidet tunnel