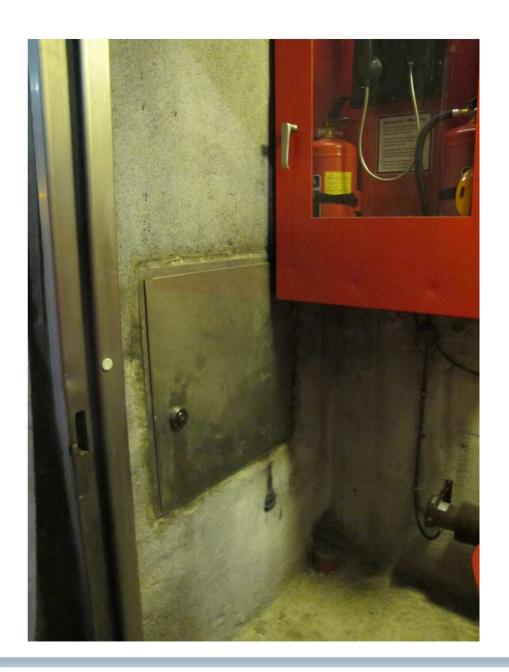

### A Tunnel Safety Audit

- Opening meeting
- Collecting and verifying information (Tunnel safety information)
- Interview
- Inspection
- Closing meeting
- Preparing the audit report

# Inspections