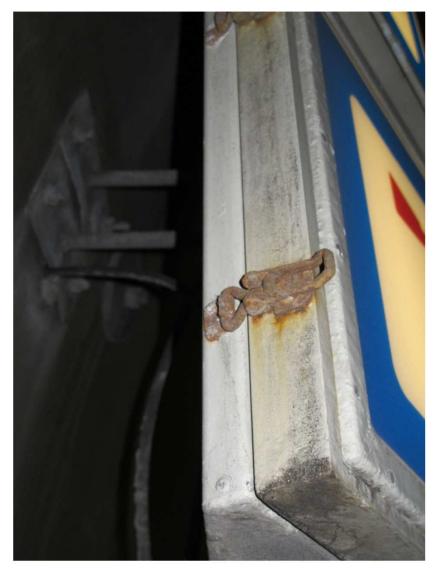

#### Inspection team

- Inspection team metings
- Quality audit curse
- Workshops
- Audits and inspections



# Tunnel Inspection=Quality audit

- Methodology based on ISO 9001 and ISO 19011
- ➤ Directive 2004/54/EC

Norwegian road tunnel standards



### A Tunnel Safety Audit

- Opening meeting
- Collecting and verifying information (Tunnel safety information)
- Interview
- Inspection
- Closing meeting
- Preparing the audit report



# Collecting and verifying information

Control of Tunnel management documentation

Benchmarking of Tunnels (NPRA Manual 021 Road tunnels 2010)



# Inspections













#### Audit form



- General information
- Safety documentation
- Benchmarking
- Special concerns
- Findings (at inspection)



# E6 Eidet tunnel