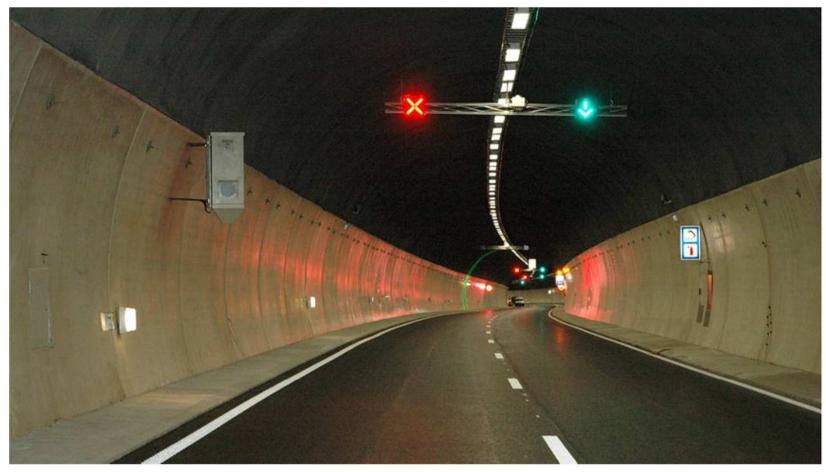

# Tunnel Safety Audits in Norway

Marius Hofseth
Inspection Entity
Norwegian Public Roads Administration
Directory of Public Roads

#### Tunnels in Norway

- NPRA manages ca 1150 road tunnels on the national and county highways
- These differs greatly in age, standard and AADT
- From low trafficked rural highway tunnels to high trafficked urban motorway tunnels















#### Tunnel safety management

- The Directive 2004/54/EC was made Norwegian law the 15. May 2007 with the ratification of the Norwegian Tunnel Safety statute
- The NPRA are given responsibilities to effectuate these trough its management of tunnels
- Two of NPRA's manuals are especial central
  - Manual 021 Road tunnels (the road tunnel norm)
  - Manual 269 Safety management of road tunnels



# Norwegian tunnel inspections

- Organisation
- Methodology
- Example



## Organisation

- Inspection Entity at DPR coordinating
- 5 Regional Inspection teams



Administration



#### Inspection teams

- Each responsible for their own region (30-250 tunnels each)
- 3 or more members with different background;
  - Tunnel management
  - Tunnel building
  - Electro



#### Inspection team

- I